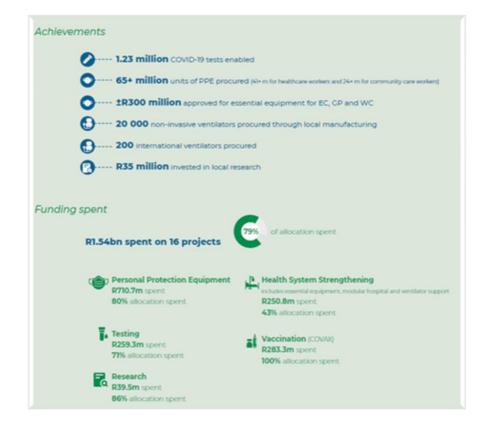

# **Briefing – On Screen and Social Media Content**

- AFS Specific Slides
- Impact Slide One slide with key achievements across all pillars

| Achievements                                                         |                                                                                                                                                                                                                                                                                                                                                                                                                                                                                                                                                                                                                                                                                                                                                                                                                                                                                                                                                                                                                                                                                                                                                                                                                                                                                                                                                                                                                                                                                                                                                                                                                                                                                                                                                                                                                                                                                                                                                                                                                                                                                                      |                                                |  |  |  |
|----------------------------------------------------------------------|------------------------------------------------------------------------------------------------------------------------------------------------------------------------------------------------------------------------------------------------------------------------------------------------------------------------------------------------------------------------------------------------------------------------------------------------------------------------------------------------------------------------------------------------------------------------------------------------------------------------------------------------------------------------------------------------------------------------------------------------------------------------------------------------------------------------------------------------------------------------------------------------------------------------------------------------------------------------------------------------------------------------------------------------------------------------------------------------------------------------------------------------------------------------------------------------------------------------------------------------------------------------------------------------------------------------------------------------------------------------------------------------------------------------------------------------------------------------------------------------------------------------------------------------------------------------------------------------------------------------------------------------------------------------------------------------------------------------------------------------------------------------------------------------------------------------------------------------------------------------------------------------------------------------------------------------------------------------------------------------------------------------------------------------------------------------------------------------------|------------------------------------------------|--|--|--|
| 280 000+ households reached with food parcels                        |                                                                                                                                                                                                                                                                                                                                                                                                                                                                                                                                                                                                                                                                                                                                                                                                                                                                                                                                                                                                                                                                                                                                                                                                                                                                                                                                                                                                                                                                                                                                                                                                                                                                                                                                                                                                                                                                                                                                                                                                                                                                                                      |                                                |  |  |  |
| <b>•</b>                                                             | 105 318 food vouchers issued (valued at R73.7m), with 91 736 redeemed<br>(valued at R64.2m)                                                                                                                                                                                                                                                                                                                                                                                                                                                                                                                                                                                                                                                                                                                                                                                                                                                                                                                                                                                                                                                                                                                                                                                                                                                                                                                                                                                                                                                                                                                                                                                                                                                                                                                                                                                                                                                                                                                                                                                                          |                                                |  |  |  |
| (\va                                                                 | 38 250 farming input vouchers issued to rural subsistence farmers<br>(valued at R76.5m), with 21 326 redeemed (valued at R42.7m), 63% of<br>them women-headed households                                                                                                                                                                                                                                                                                                                                                                                                                                                                                                                                                                                                                                                                                                                                                                                                                                                                                                                                                                                                                                                                                                                                                                                                                                                                                                                                                                                                                                                                                                                                                                                                                                                                                                                                                                                                                                                                                                                             |                                                |  |  |  |
| -                                                                    | CBV shelters and care centres provided with PPE and critical     medical services                                                                                                                                                                                                                                                                                                                                                                                                                                                                                                                                                                                                                                                                                                                                                                                                                                                                                                                                                                                                                                                                                                                                                                                                                                                                                                                                                                                                                                                                                                                                                                                                                                                                                                                                                                                                                                                                                                                                                                                                                    |                                                |  |  |  |
| <b>30 777</b> units of PPE distributed to GBV support centres        |                                                                                                                                                                                                                                                                                                                                                                                                                                                                                                                                                                                                                                                                                                                                                                                                                                                                                                                                                                                                                                                                                                                                                                                                                                                                                                                                                                                                                                                                                                                                                                                                                                                                                                                                                                                                                                                                                                                                                                                                                                                                                                      |                                                |  |  |  |
| Funding spent<br>R273.4m spent on 8 projects 66% of allocation spent |                                                                                                                                                                                                                                                                                                                                                                                                                                                                                                                                                                                                                                                                                                                                                                                                                                                                                                                                                                                                                                                                                                                                                                                                                                                                                                                                                                                                                                                                                                                                                                                                                                                                                                                                                                                                                                                                                                                                                                                                                                                                                                      |                                                |  |  |  |
| ∧ R2                                                                 | xod Relief     Image: Constraint of the second | CBV 1<br>R19.7m spent<br>100% allocation spent |  |  |  |
|                                                                      |                                                                                                                                                                                                                                                                                                                                                                                                                                                                                                                                                                                                                                                                                                                                                                                                                                                                                                                                                                                                                                                                                                                                                                                                                                                                                                                                                                                                                                                                                                                                                                                                                                                                                                                                                                                                                                                                                                                                                                                                                                                                                                      | GBV 2<br>R1.7m spent                           |  |  |  |