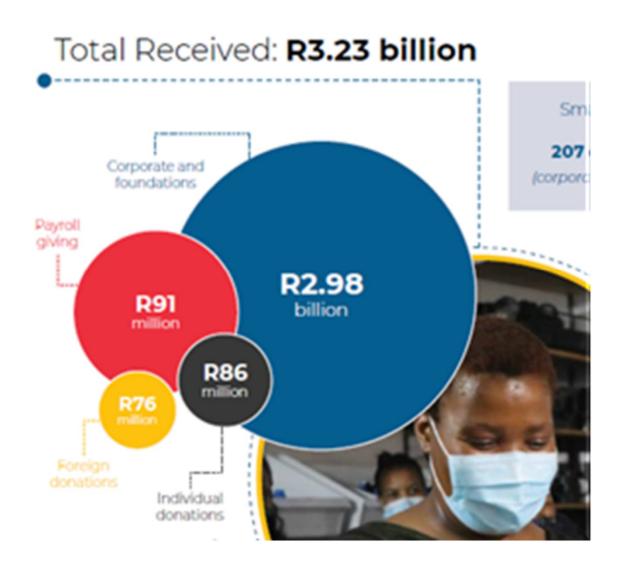

# **Briefing – On Screen and Social Media Content**

- AFS Specific Slides
- Impact Slide One slide with key achievements across all pillars

| Achievements                                                         |                                                                                                                                                                                                                                                                                                                                                                                                                                                                                                                                                                                                                                                                                                                                                                                                                                                                                                                                                                                                                                                                                                                                                                                                                                                                                                                                                                                                                                                                                                                                                                                                                                                                                                                                                                                                                                                                                                                                                                                                                                                                                                      |                                                |  |  |  |
|----------------------------------------------------------------------|------------------------------------------------------------------------------------------------------------------------------------------------------------------------------------------------------------------------------------------------------------------------------------------------------------------------------------------------------------------------------------------------------------------------------------------------------------------------------------------------------------------------------------------------------------------------------------------------------------------------------------------------------------------------------------------------------------------------------------------------------------------------------------------------------------------------------------------------------------------------------------------------------------------------------------------------------------------------------------------------------------------------------------------------------------------------------------------------------------------------------------------------------------------------------------------------------------------------------------------------------------------------------------------------------------------------------------------------------------------------------------------------------------------------------------------------------------------------------------------------------------------------------------------------------------------------------------------------------------------------------------------------------------------------------------------------------------------------------------------------------------------------------------------------------------------------------------------------------------------------------------------------------------------------------------------------------------------------------------------------------------------------------------------------------------------------------------------------------|------------------------------------------------|--|--|--|
| 280 000+ households reached with food parcels                        |                                                                                                                                                                                                                                                                                                                                                                                                                                                                                                                                                                                                                                                                                                                                                                                                                                                                                                                                                                                                                                                                                                                                                                                                                                                                                                                                                                                                                                                                                                                                                                                                                                                                                                                                                                                                                                                                                                                                                                                                                                                                                                      |                                                |  |  |  |
| <b>•</b>                                                             | 105 318 food vouchers issued (valued at R73.7m), with 91 736 redeemed<br>(valued at R64.2m)                                                                                                                                                                                                                                                                                                                                                                                                                                                                                                                                                                                                                                                                                                                                                                                                                                                                                                                                                                                                                                                                                                                                                                                                                                                                                                                                                                                                                                                                                                                                                                                                                                                                                                                                                                                                                                                                                                                                                                                                          |                                                |  |  |  |
| (\va                                                                 | 38 250 farming input vouchers issued to rural subsistence farmers<br>(valued at R76.5m), with 21 326 redeemed (valued at R42.7m), 63% of<br>them women-headed households                                                                                                                                                                                                                                                                                                                                                                                                                                                                                                                                                                                                                                                                                                                                                                                                                                                                                                                                                                                                                                                                                                                                                                                                                                                                                                                                                                                                                                                                                                                                                                                                                                                                                                                                                                                                                                                                                                                             |                                                |  |  |  |
| -                                                                    | CBV shelters and care centres provided with PPE and critical     medical services                                                                                                                                                                                                                                                                                                                                                                                                                                                                                                                                                                                                                                                                                                                                                                                                                                                                                                                                                                                                                                                                                                                                                                                                                                                                                                                                                                                                                                                                                                                                                                                                                                                                                                                                                                                                                                                                                                                                                                                                                    |                                                |  |  |  |
| <b>30 777</b> units of PPE distributed to GBV support centres        |                                                                                                                                                                                                                                                                                                                                                                                                                                                                                                                                                                                                                                                                                                                                                                                                                                                                                                                                                                                                                                                                                                                                                                                                                                                                                                                                                                                                                                                                                                                                                                                                                                                                                                                                                                                                                                                                                                                                                                                                                                                                                                      |                                                |  |  |  |
| Funding spent<br>R273.4m spent on 8 projects 66% of allocation spent |                                                                                                                                                                                                                                                                                                                                                                                                                                                                                                                                                                                                                                                                                                                                                                                                                                                                                                                                                                                                                                                                                                                                                                                                                                                                                                                                                                                                                                                                                                                                                                                                                                                                                                                                                                                                                                                                                                                                                                                                                                                                                                      |                                                |  |  |  |
| ∧ R2                                                                 | xod Relief     Image: Constraint of the second | CBV 1<br>R19.7m spent<br>100% allocation spent |  |  |  |
|                                                                      |                                                                                                                                                                                                                                                                                                                                                                                                                                                                                                                                                                                                                                                                                                                                                                                                                                                                                                                                                                                                                                                                                                                                                                                                                                                                                                                                                                                                                                                                                                                                                                                                                                                                                                                                                                                                                                                                                                                                                                                                                                                                                                      | GBV 2<br>R1.7m spent                           |  |  |  |