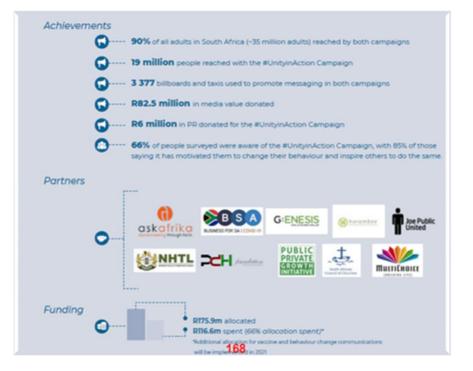

# **Briefing – On Screen and Social Media Content**

- AFS Specific Slides
- Impact Slide One slide with key achievements across all pillars

| Achievements                                                         |                                                                                                                                                                                                                                                                                                                                                                                                                                                                                                                                                                                                                                                                                                                                                                                                                                                                                                                                                                                                                                                                                                                                                                                                                                                                                                                                                                                                                                                                                                                                                                                                                                                                                                                                                                                                                                                                                                                                                                                                                                                                                                      |                                                |  |  |  |
|----------------------------------------------------------------------|------------------------------------------------------------------------------------------------------------------------------------------------------------------------------------------------------------------------------------------------------------------------------------------------------------------------------------------------------------------------------------------------------------------------------------------------------------------------------------------------------------------------------------------------------------------------------------------------------------------------------------------------------------------------------------------------------------------------------------------------------------------------------------------------------------------------------------------------------------------------------------------------------------------------------------------------------------------------------------------------------------------------------------------------------------------------------------------------------------------------------------------------------------------------------------------------------------------------------------------------------------------------------------------------------------------------------------------------------------------------------------------------------------------------------------------------------------------------------------------------------------------------------------------------------------------------------------------------------------------------------------------------------------------------------------------------------------------------------------------------------------------------------------------------------------------------------------------------------------------------------------------------------------------------------------------------------------------------------------------------------------------------------------------------------------------------------------------------------|------------------------------------------------|--|--|--|
| 280 000+ households reached with food parcels                        |                                                                                                                                                                                                                                                                                                                                                                                                                                                                                                                                                                                                                                                                                                                                                                                                                                                                                                                                                                                                                                                                                                                                                                                                                                                                                                                                                                                                                                                                                                                                                                                                                                                                                                                                                                                                                                                                                                                                                                                                                                                                                                      |                                                |  |  |  |
| <b>•</b>                                                             | 105 318 food vouchers issued (valued at R73.7m), with 91 736 redeemed<br>(valued at R64.2m)                                                                                                                                                                                                                                                                                                                                                                                                                                                                                                                                                                                                                                                                                                                                                                                                                                                                                                                                                                                                                                                                                                                                                                                                                                                                                                                                                                                                                                                                                                                                                                                                                                                                                                                                                                                                                                                                                                                                                                                                          |                                                |  |  |  |
| (\va                                                                 | 38 250 farming input vouchers issued to rural subsistence farmers<br>(valued at R76.5m), with 21 326 redeemed (valued at R42.7m), 63% of<br>them women-headed households                                                                                                                                                                                                                                                                                                                                                                                                                                                                                                                                                                                                                                                                                                                                                                                                                                                                                                                                                                                                                                                                                                                                                                                                                                                                                                                                                                                                                                                                                                                                                                                                                                                                                                                                                                                                                                                                                                                             |                                                |  |  |  |
| -                                                                    | CBV shelters and care centres provided with PPE and critical     medical services                                                                                                                                                                                                                                                                                                                                                                                                                                                                                                                                                                                                                                                                                                                                                                                                                                                                                                                                                                                                                                                                                                                                                                                                                                                                                                                                                                                                                                                                                                                                                                                                                                                                                                                                                                                                                                                                                                                                                                                                                    |                                                |  |  |  |
| <b>30 777</b> units of PPE distributed to GBV support centres        |                                                                                                                                                                                                                                                                                                                                                                                                                                                                                                                                                                                                                                                                                                                                                                                                                                                                                                                                                                                                                                                                                                                                                                                                                                                                                                                                                                                                                                                                                                                                                                                                                                                                                                                                                                                                                                                                                                                                                                                                                                                                                                      |                                                |  |  |  |
| Funding spent<br>R273.4m spent on 8 projects 66% of allocation spent |                                                                                                                                                                                                                                                                                                                                                                                                                                                                                                                                                                                                                                                                                                                                                                                                                                                                                                                                                                                                                                                                                                                                                                                                                                                                                                                                                                                                                                                                                                                                                                                                                                                                                                                                                                                                                                                                                                                                                                                                                                                                                                      |                                                |  |  |  |
| ∧ R2                                                                 | xod Relief     Image: Constraint of the second | CBV 1<br>R19.7m spent<br>100% allocation spent |  |  |  |
|                                                                      |                                                                                                                                                                                                                                                                                                                                                                                                                                                                                                                                                                                                                                                                                                                                                                                                                                                                                                                                                                                                                                                                                                                                                                                                                                                                                                                                                                                                                                                                                                                                                                                                                                                                                                                                                                                                                                                                                                                                                                                                                                                                                                      | GBV 2<br>R1.7m spent                           |  |  |  |