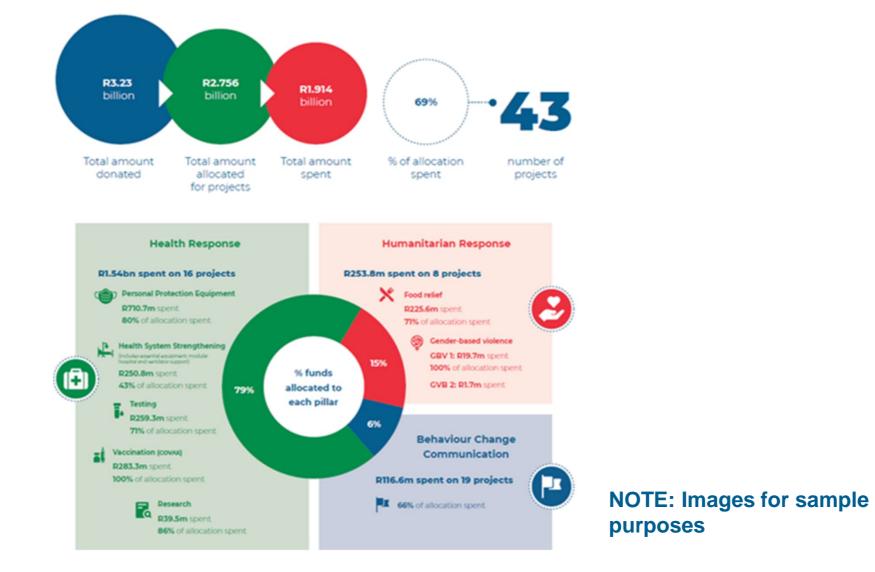

# **Briefing – On Screen and Social Media Content**

- AFS Specific Slides
- Impact Slide One slide with key achievements across all pillars

| Achievements                                                         |                                                                                                                                                                                                                                                                                                                                                                                                                                                                                                                                                                                                                                                                                                                                                                                                                                                                                                                                                                                                                                                                                                                                                                                                                                                                                                                                                                                                                                                                                                                                                                                                                                                                                                                                                                                                                                                                                                                                                                                                                                                                                                      |                                                |  |  |  |
|----------------------------------------------------------------------|------------------------------------------------------------------------------------------------------------------------------------------------------------------------------------------------------------------------------------------------------------------------------------------------------------------------------------------------------------------------------------------------------------------------------------------------------------------------------------------------------------------------------------------------------------------------------------------------------------------------------------------------------------------------------------------------------------------------------------------------------------------------------------------------------------------------------------------------------------------------------------------------------------------------------------------------------------------------------------------------------------------------------------------------------------------------------------------------------------------------------------------------------------------------------------------------------------------------------------------------------------------------------------------------------------------------------------------------------------------------------------------------------------------------------------------------------------------------------------------------------------------------------------------------------------------------------------------------------------------------------------------------------------------------------------------------------------------------------------------------------------------------------------------------------------------------------------------------------------------------------------------------------------------------------------------------------------------------------------------------------------------------------------------------------------------------------------------------------|------------------------------------------------|--|--|--|
| 280 000+ households reached with food parcels                        |                                                                                                                                                                                                                                                                                                                                                                                                                                                                                                                                                                                                                                                                                                                                                                                                                                                                                                                                                                                                                                                                                                                                                                                                                                                                                                                                                                                                                                                                                                                                                                                                                                                                                                                                                                                                                                                                                                                                                                                                                                                                                                      |                                                |  |  |  |
| <b>•</b>                                                             | 105 318 food vouchers issued (valued at R73.7m), with 91 736 redeemed<br>(valued at R64.2m)                                                                                                                                                                                                                                                                                                                                                                                                                                                                                                                                                                                                                                                                                                                                                                                                                                                                                                                                                                                                                                                                                                                                                                                                                                                                                                                                                                                                                                                                                                                                                                                                                                                                                                                                                                                                                                                                                                                                                                                                          |                                                |  |  |  |
| (\va                                                                 | 38 250 farming input vouchers issued to rural subsistence farmers<br>(valued at R76.5m), with 21 326 redeemed (valued at R42.7m), 63% of<br>them women-headed households                                                                                                                                                                                                                                                                                                                                                                                                                                                                                                                                                                                                                                                                                                                                                                                                                                                                                                                                                                                                                                                                                                                                                                                                                                                                                                                                                                                                                                                                                                                                                                                                                                                                                                                                                                                                                                                                                                                             |                                                |  |  |  |
| -                                                                    | CBV shelters and care centres provided with PPE and critical     medical services                                                                                                                                                                                                                                                                                                                                                                                                                                                                                                                                                                                                                                                                                                                                                                                                                                                                                                                                                                                                                                                                                                                                                                                                                                                                                                                                                                                                                                                                                                                                                                                                                                                                                                                                                                                                                                                                                                                                                                                                                    |                                                |  |  |  |
| <b>30 777</b> units of PPE distributed to GBV support centres        |                                                                                                                                                                                                                                                                                                                                                                                                                                                                                                                                                                                                                                                                                                                                                                                                                                                                                                                                                                                                                                                                                                                                                                                                                                                                                                                                                                                                                                                                                                                                                                                                                                                                                                                                                                                                                                                                                                                                                                                                                                                                                                      |                                                |  |  |  |
| Funding spent<br>R273.4m spent on 8 projects 66% of allocation spent |                                                                                                                                                                                                                                                                                                                                                                                                                                                                                                                                                                                                                                                                                                                                                                                                                                                                                                                                                                                                                                                                                                                                                                                                                                                                                                                                                                                                                                                                                                                                                                                                                                                                                                                                                                                                                                                                                                                                                                                                                                                                                                      |                                                |  |  |  |
| ∧ R2                                                                 | xod Relief     Image: Constraint of the second | CBV 1<br>R19.7m spent<br>100% allocation spent |  |  |  |
|                                                                      |                                                                                                                                                                                                                                                                                                                                                                                                                                                                                                                                                                                                                                                                                                                                                                                                                                                                                                                                                                                                                                                                                                                                                                                                                                                                                                                                                                                                                                                                                                                                                                                                                                                                                                                                                                                                                                                                                                                                                                                                                                                                                                      | GBV 2<br>R1.7m spent                           |  |  |  |