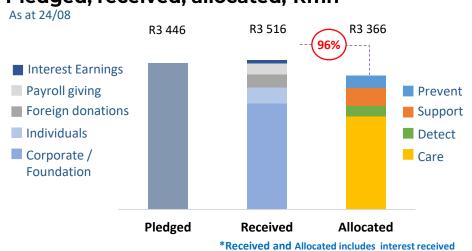

### Over R3.45 billion raised since inception, of which R3.4 billion allocated

### Pledged, received, allocated, Rmn

| Top Donors                                   | <u>R'm</u> |
|----------------------------------------------|------------|
| Mary Oppenheimer and Daughters               | 1000       |
| Naspers Limited                              | 500        |
| The ELMA South Africa Foundation             | 250        |
| Hasso Plattner Foundation                    | 100        |
| South African Government                     | 100        |
| Anglo American/De Beers*                     | 88         |
| UK Department for International Development* | 82         |
| Accenture*                                   | 50         |
| Allan & Gill Gray Philanthropy Limited       | 50         |
| National Lotteries Commission                | 50         |
| Telesure Investment Holdings                 | 50         |
| Ninety One (Pty) Ltd                         | 40         |